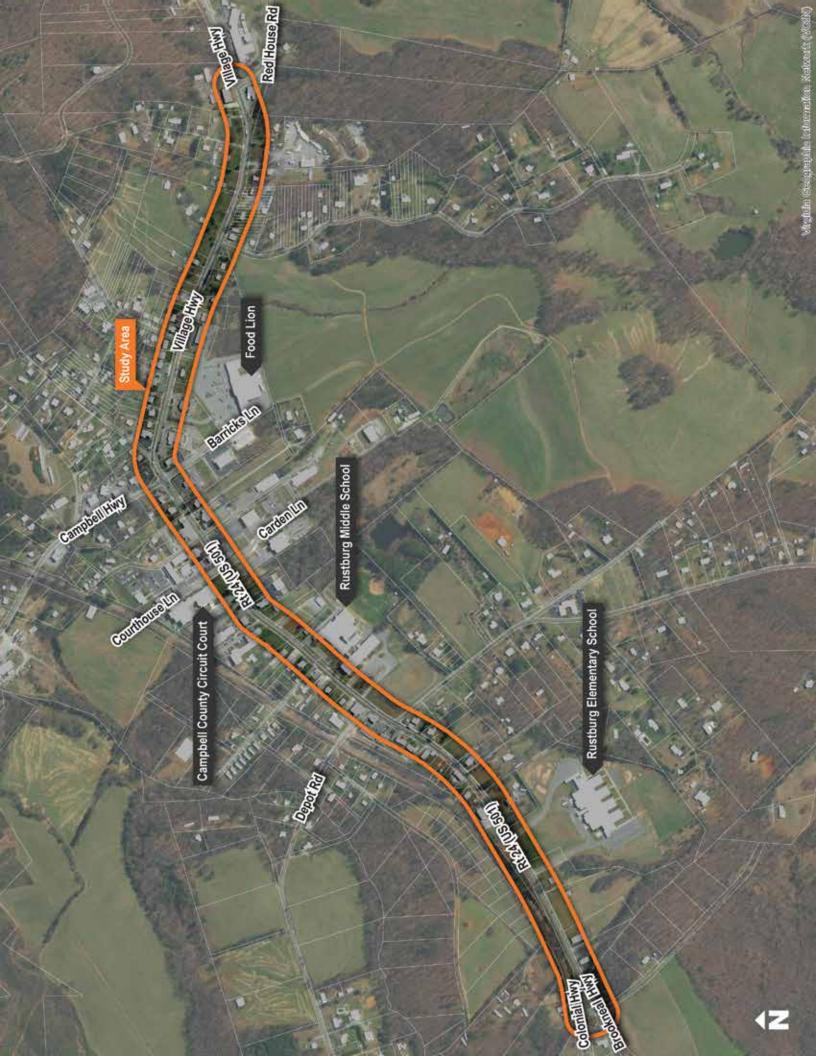

## Village of Rustburg Rt 24/US 501 Corridor Improvement Study

A planning study is being conducted for Route 24 (Village Highway) in Rustburg. The study area is between Brookneal Highway on the west and Red House Road on the east, as shown in the map on the next page. The study will identify needed improvements and enhancements.