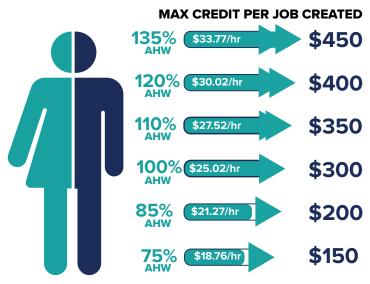

## **EMPLOYMENT CREDIT**

At least 5 New FT Jobs with Benefits

Campbell County Average Hourly Wage(AHW) = \$25.02 (Source: JobsEQ: a Chmura Economics & Analytics database. Data as of Q3-2023.)